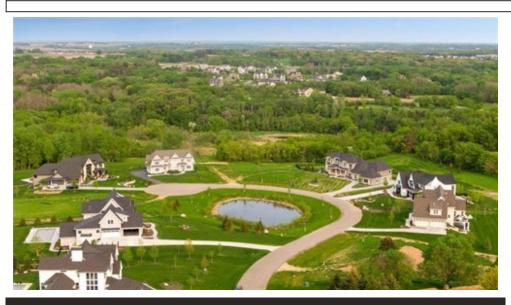

## \$350,000

Rare opportunity to build on the premier lot in Woodburys coveted Autumn Bluff neighborhood! This 1.69 acre executive home site overlooks the protected wooded bluff with stunning views in this quiet cul-de-sac. Exceptionally wide walkout lot with no direct neighbors behind creates an oasis of complete privacy for your dream build. Part of a 30 acre, 12 home site development exclusively built by award-winning Custom One Homes: Woodbury's Best Builder 6 years in a row by the Woodbury Magazine and Reggie Award recipient. Once in a lifetime opportunity to build your dream home in the heart of Woodbury. East Ridge HS.