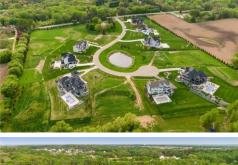

## \$350,000

Rare opportunity to build on the premier lot in Woodburys coveted Autumn Bluff neighborhood! This 1.69 acre executive home site overlooks the protected wooded bluff with stunning views in this quiet cul-de-sac. Exceptionally wide walkout lot with no direct neighbors behind creates an oasis of complete privacy for your dream build. Part of a 30 acre, 12 home site development exclusively built by award-winning Custom One Homes: Woodbury's Best Builder 6 years in a row by the Woodbury Magazine and Reggie Award recipient. Once in a lifetime opportunity to build your dream home in the heart of Woodbury. East Ridge HS.