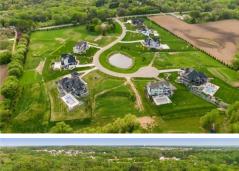

## \$ 375,000

Rare opportunity to build on the premier lot in Woodburys coveted Autumn Bluff neighborhood! This 1.69 acre executive home site overlooks the protected wooded bluff with stunning views in this quiet cul-de-sac. Exceptionally wide walkout lot with no direct neighbors behind creates an oasis of complete privacy for your dream build. Part of a 30 acre, 12 home site development exclusively built by award-winning Custom One Homes: Woodbury's Best Builder 6 years in a row by the Woodbury Magazine and Reggie Award recipient. Once in a lifetime opportunity to build your dream home in the heart of Woodbury. East Ridge HS.