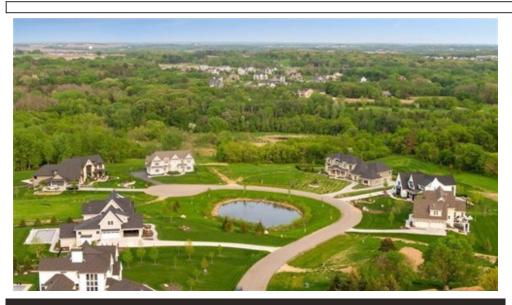

## \$ 375,000

Rare opportunity to build on the premier lot in Woodburys coveted Autumn Bluff neighborhood! This 1.69 acre executive home site overlooks the protected wooded bluff with stunning views in this quiet cul-de-sac. Exceptionally wide walkout lot with no direct neighbors behind creates an oasis of complete privacy for your dream build. Part of a 30 acre, 12 home site development exclusively built by award-winning Custom One Homes: Woodbury's Best Builder 6 years in a row by the Woodbury Magazine and Reggie Award recipient. Once in a lifetime opportunity to build your dream home in the heart of Woodbury. East Ridge HS.